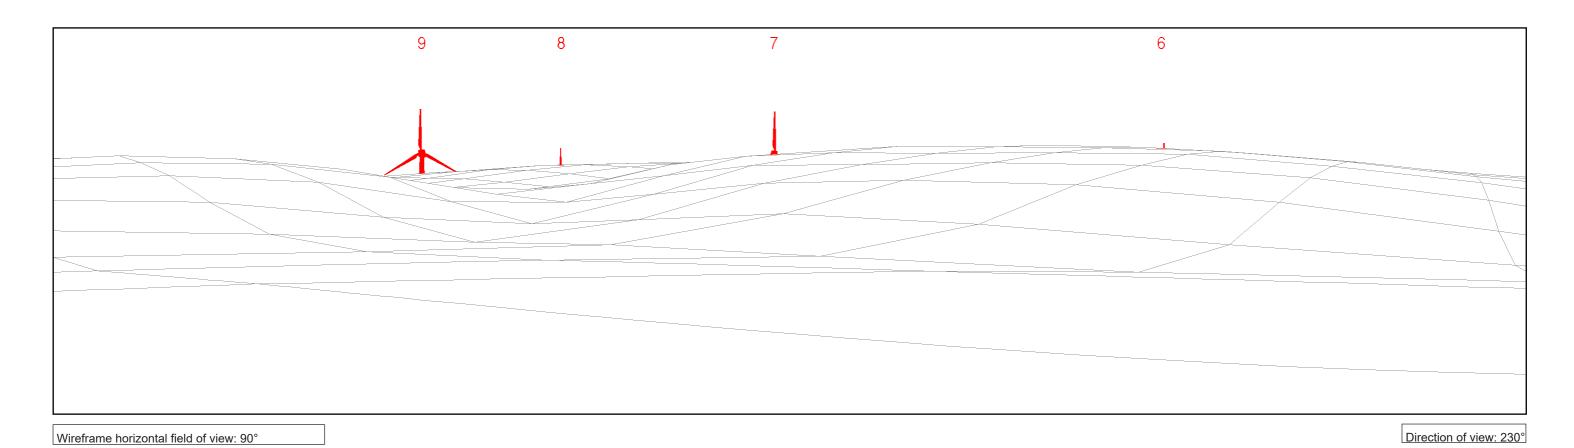

Direction of view: 230°

P2: Low Keirs

key (by status):

Cumulative Windfarm Proposed scheme Operational Under Construction Consented Application Scoping

OS reference: 243312, 608438 Nearest turbine: 1.6 km