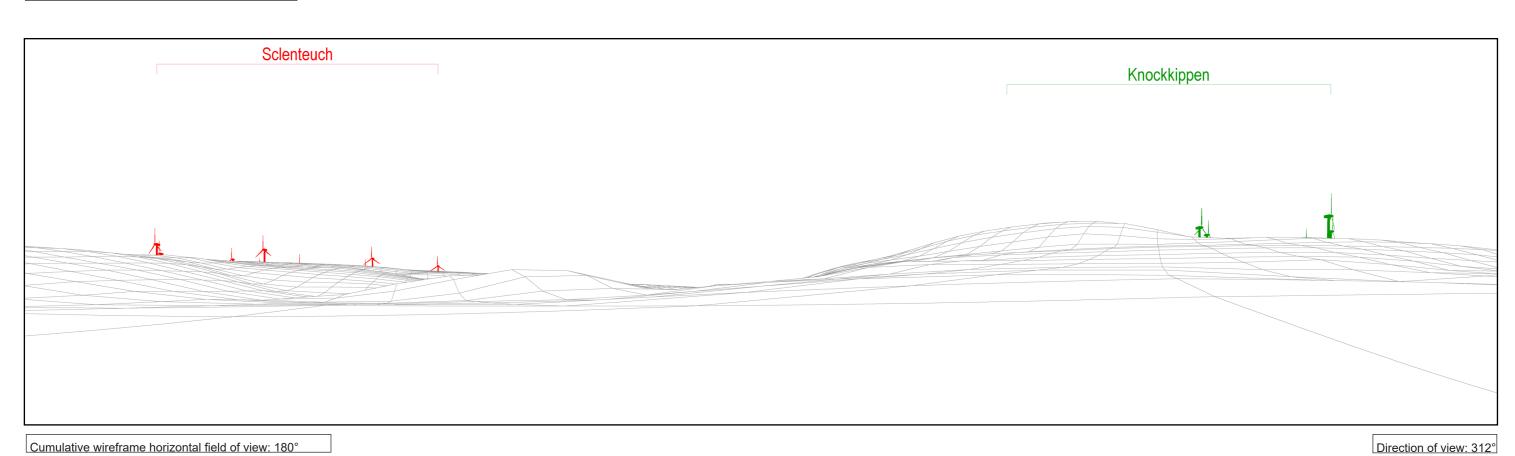

Paper size:

G1: Gass

Direction of view: 247°

S1: Waterside, Doon Valley Railway (LVIA Viewpoint 2)

Cumulative Windfarm Proposed scheme key (by status):

Operational Under Construction Consented

Application Scoping

OS reference: 243994, 608395 Nearest turbine: 2.0 km

Viewing distance at A3: Paper size:

S2: Waterside, north end (LVIA Viewpoint 3)

Cumulative Windfarm Proposed scheme key (by status):

Operational Under Construction Consented Application Scoping