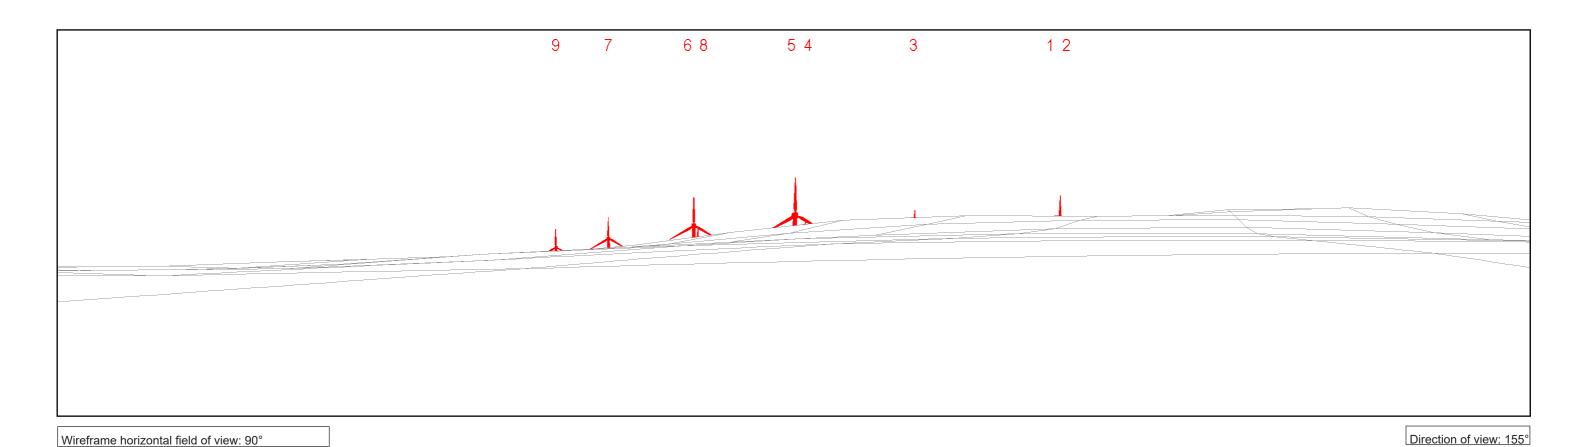

Direction of view: 230°

P2: Low Keirs

key (by status):

Cumulative Windfarm Proposed scheme Operational Under Construction Consented Application Scoping

OS reference: 243312, 608438 Nearest turbine: 1.6 km

25 cm 420 x 297 mm (A3) Viewing distance at A3: Paper size:

Correct printed image size: 390 x 85 mm





key (by status):

Operational

Under Construction Consented OS reference: 240061, 609994

Nearest turbine: 1.9 km

Application

Scoping

Viewing distance at A3:

Correct printed image size: 390 x 85 mm

Paper size:

25 cm

420 x 297 mm (A3)

Wirelines are illustrative only and not produced in accordance with NatureScot's Visual Representation of Wind Farms guidance (2017)

P3: Carcloot House ("Carclout" on OS maps)





Operational

Under Construction Consented

key (by status):

Application

Scoping

OS reference: 242948, 608110

Nearest turbine: 1.2 km

Viewing distance at A3:

Correct printed image size: 390 x 85 mm

Paper size:

25 cm

420 x 297 mm (A3)

P4: High Keirs Cottage





Operational

Under Construction Consented

key (by status):

OS reference: 241079, 605622

Nearest tu