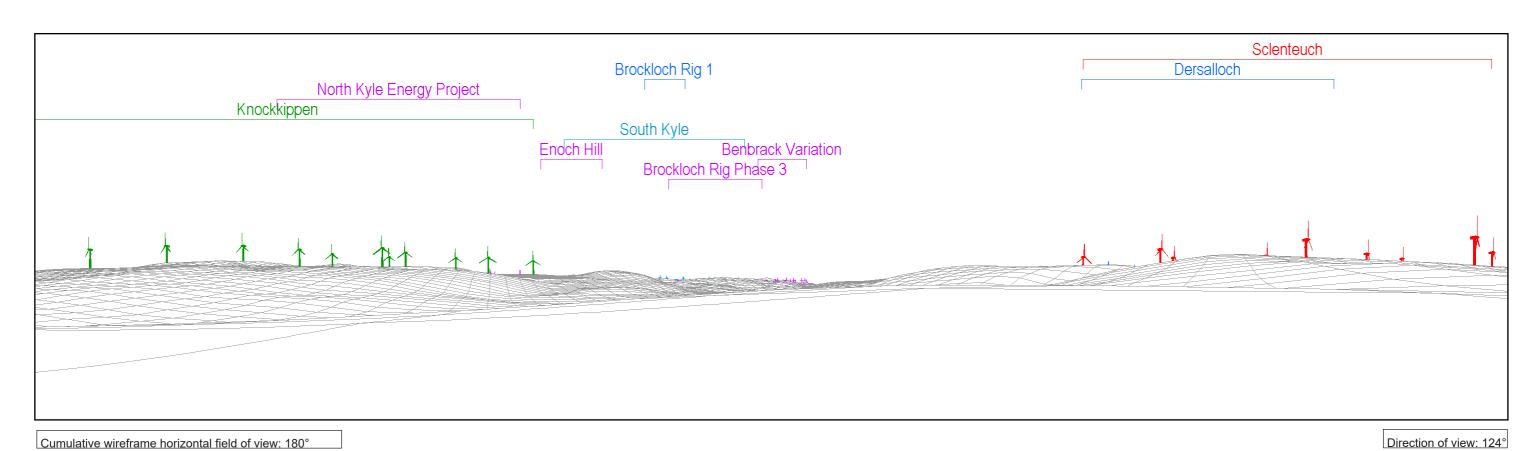

Paper size:

G1: Gass

Direction of view: 247°

S1: Waterside, Doon Valley Railway (LVIA Viewpoint 2)

Cumulative Windfarm Proposed scheme key (by status):

Operational Under Construction Consented

Application Scoping

OS reference: 243994, 608395 Nearest turbine: 2.0 km

Viewing distance at A3: Paper size:

S2: Waterside, north end (LVIA Viewpoint 3)

Cumulative Windfarm Proposed scheme key (by status):

Operational Under Construction Consented Application Scoping