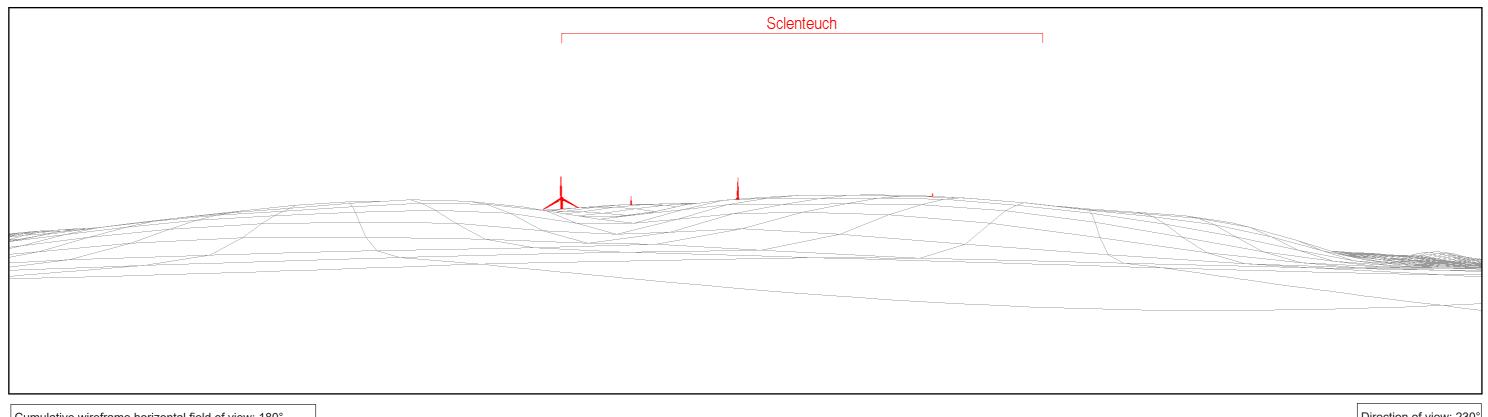

Direction of view: 230°

P2: Low Keirs

key (by status):

Cumulative Windfarm Proposed scheme Operational Under Construction Consented Application Scoping

OS reference: 243312, 608438 Nearest turbine: 1.6 km

25 cm 420 x 297 mm (A3) Viewing distance at A3: Paper size:

Correct printed image size: 390 x 85 mm





key (by status):

Operational

Under Construction Consented OS reference: 240061, 609994

Nearest turbine: 1.9 km

Application

Scoping

Viewing distance at A3:

Correct printed image size: 390 x 85 mm

Paper size:

25 cm

420 x 297 mm (A3)

Wirelines are illustrative only and not produced in accordance with NatureScot's Visual Representation of Wind Farms guidance (2017)

P3: Carcloot House ("Carclout" on OS maps)





Operational

Under Construction Consented

key (by status)