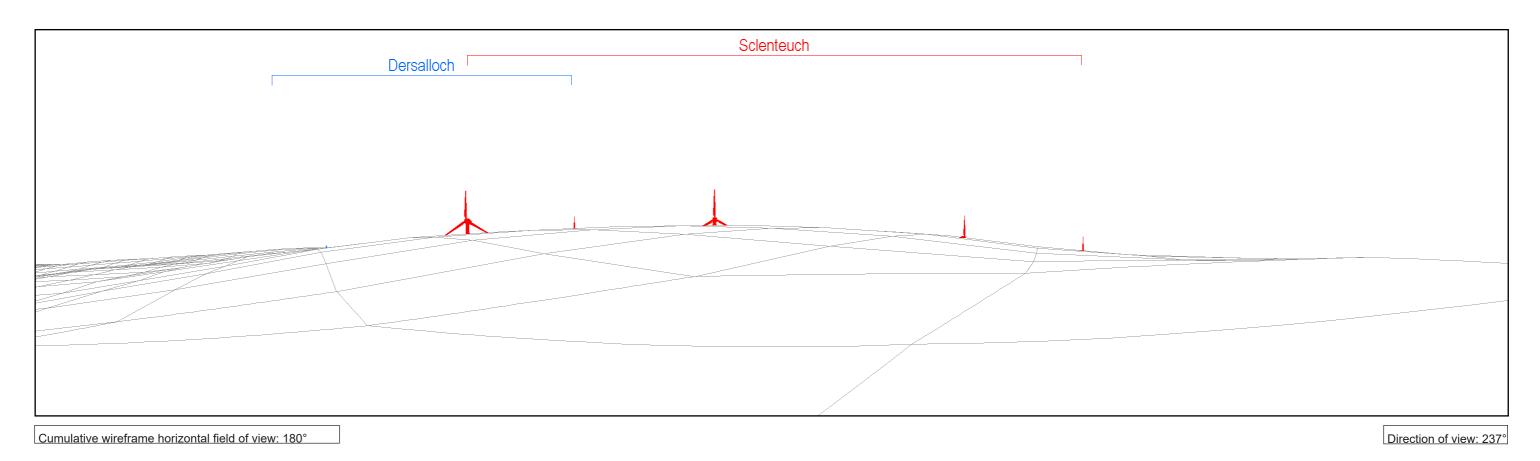

Correct printed image size: 390 x 85 mm

Paper size:

25 cm

420 x 297 mm (A3)

S7: Clements Wynd

Direction of view: 125°

S8: A713 (LVIA Viewpoint 4)

Cumulative Windfarm Proposed scheme key (by status):

Operational Under Construction Consented Application Scoping

OS reference: 241958, 610075 Nearest turbine: 2.1 km

Viewing distance at A3: Paper size:

Operational

Under Construction Consented

key (by status):