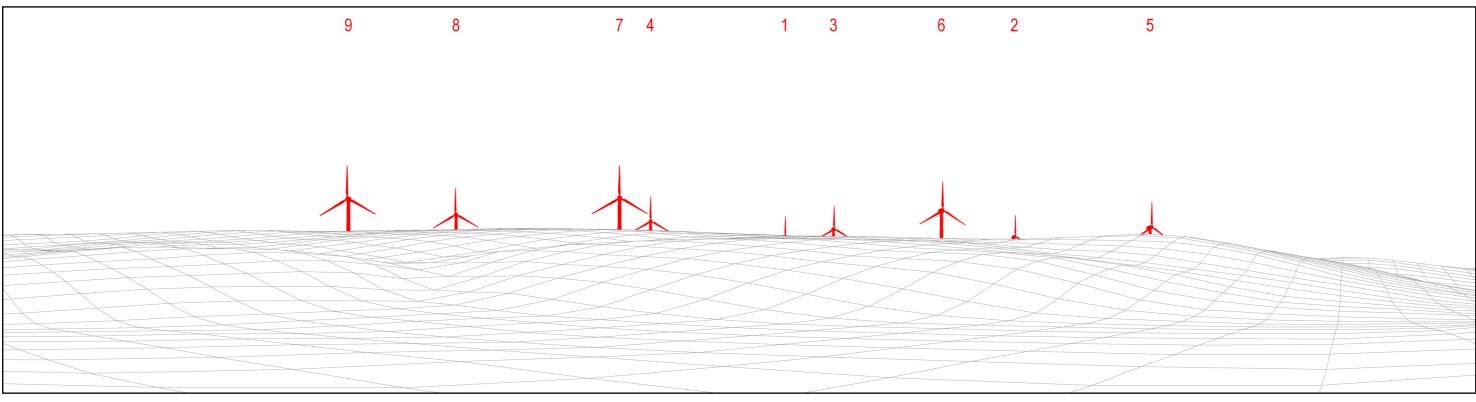

Direction of view: 230°

P2: Low Keirs

key (by status):

Cumulative Windfarm Proposed scheme Operational Under Construction Consented Application Scoping

OS reference: 243312, 608438 Nearest turbine: 1.6 km