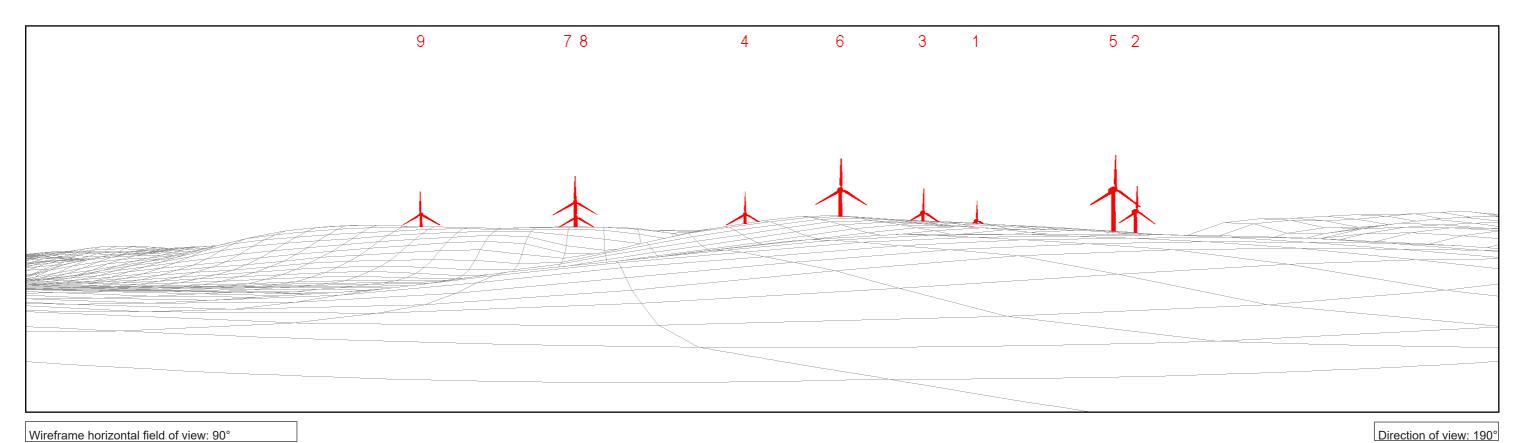

OS reference: 243994, 608395 Nearest turbine: 2.0 km

Viewing distance at A3: Paper size:

S2: Waterside, north end (LVIA Viewpoint 3)

Cumulative Windfarm Proposed scheme key (by status):

Operational Under Construction Consented Application Scoping

Nearest turbine: 2.1 km

OS reference: 243599, 608855

Viewing distance at A3: Paper size:

Operational

Under Construction Consented

key (by status):

OS reference: 243532, 608737

Nearest turbine: 2.0 km