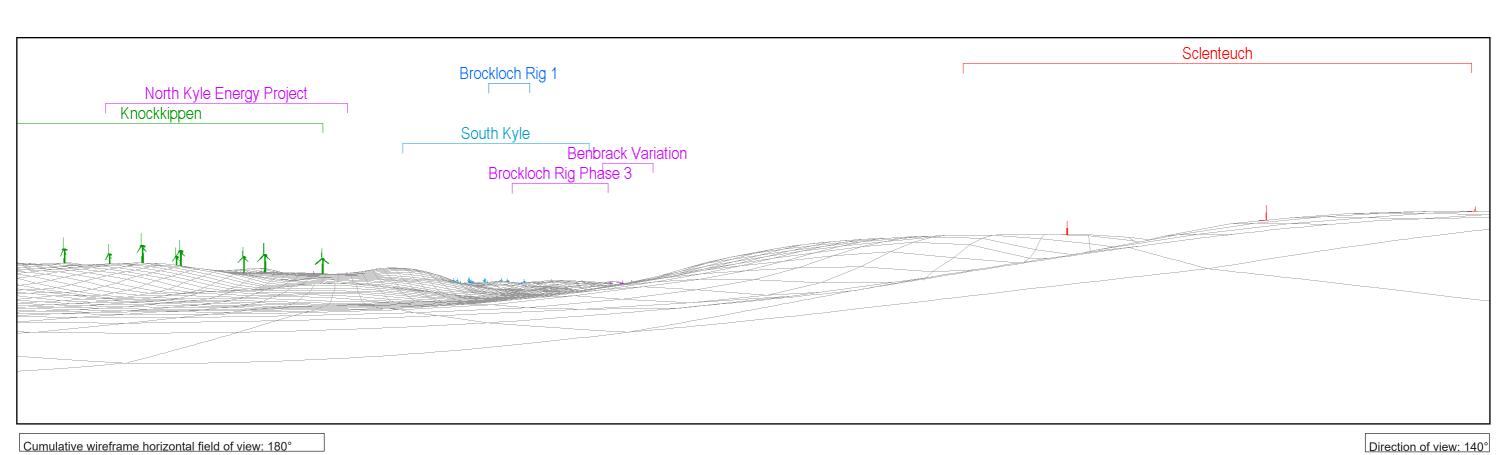

Paper size:

G1: Gass

Direction of view: 247°

S1: Waterside, Doon Valley Railway (LVIA Viewpoint 2)

Cumulative Windfarm Proposed scheme key (by status):

Operational Under Construction Consented

Application Scoping

OS reference: 243994, 608395 Nearest turbine: 2.0 km

Viewing distance at A3: Paper size:

S2: Waterside, north end (LVIA Viewpoint 3)

Cumulative Windfarm Proposed scheme key (by status):

Operational Under Construction Consented Application Scoping