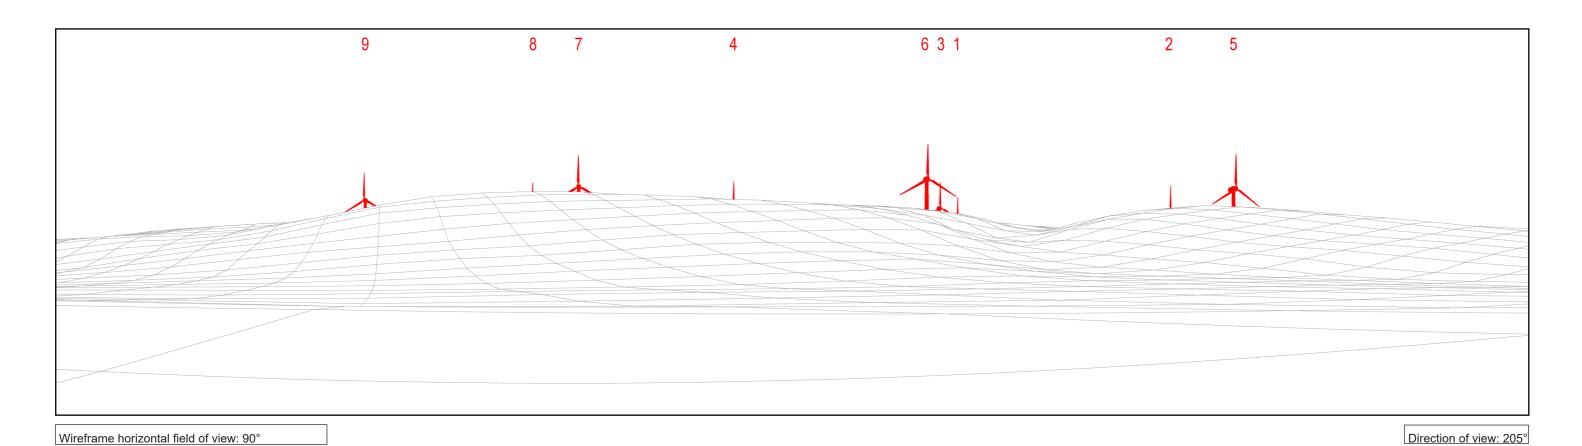

rescent** 







Direction of view: 122°

S6: Carskeoch

key (by status):

Cumulative Windfarm Proposed scheme Operational Under Construction Consented

Application Scoping

OS reference: 241522, 609568 Nearest turbine: 1.5 km

Viewing distance at A3: Paper size:





key (by status):

Operational

Consented

Under Construction

OS reference: 241669, 609691

Nearest turbine: 1.6 km

Application

Scoping

Viewing distance at A3:

Correct printed image size: 390 x 85 mm

Paper size:

25 cm

420 x 297 mm (A3)

S7: Clements Wynd







Direction of view: 125°

S8: A713 (LVIA Viewpoint 4)

Cumulative Windfarm Proposed scheme key (by status):

Operational Under Construction Consented Application Scoping

OS reference: 241958, 610075 Nearest turbine: 2.1 km

Viewing distance at A3: Paper size:





Operational

Under Construction Consented

key (by status):

Application

Scoping

OS reference: 242495, 609566

Nearest turbine: 2.0 km

Viewing distance at A3:

Correct printed image size: 390 x 85 mm

Paper size:

25 cm

420 x 297 mm (A3)

S9: Burnfoot