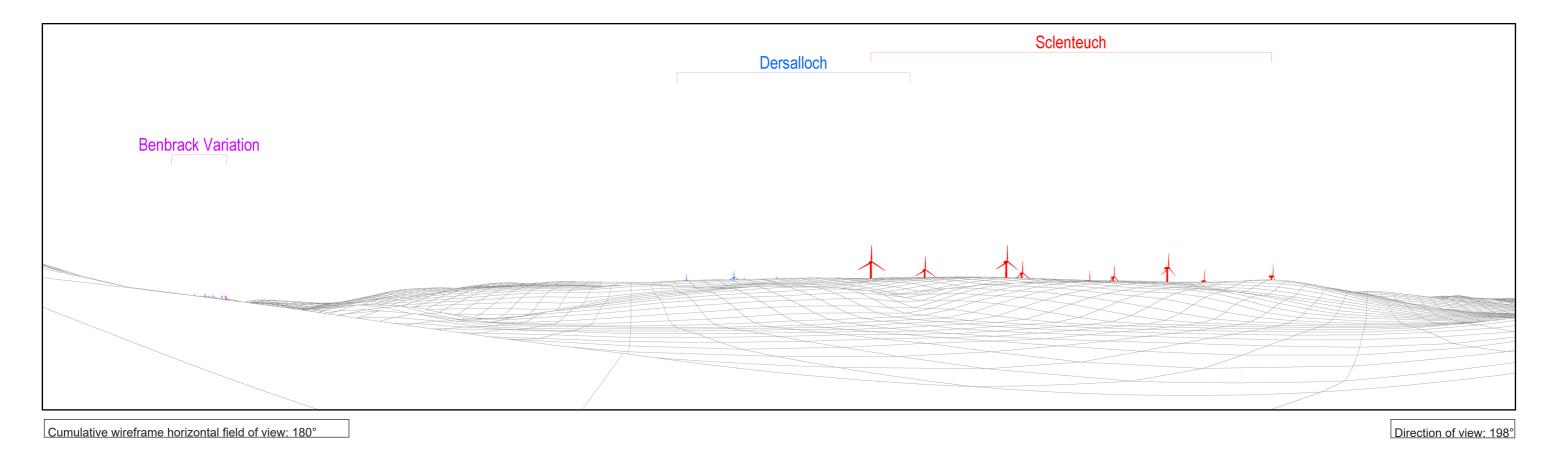

Paper size:

G1: Gass

Direction of view: 247°

S1: Waterside, Doon Valley Railway (LVIA Viewpoint 2)

Cumulative Windfarm Proposed scheme key (by status):

Operational Under Construction Consented

Application Scoping