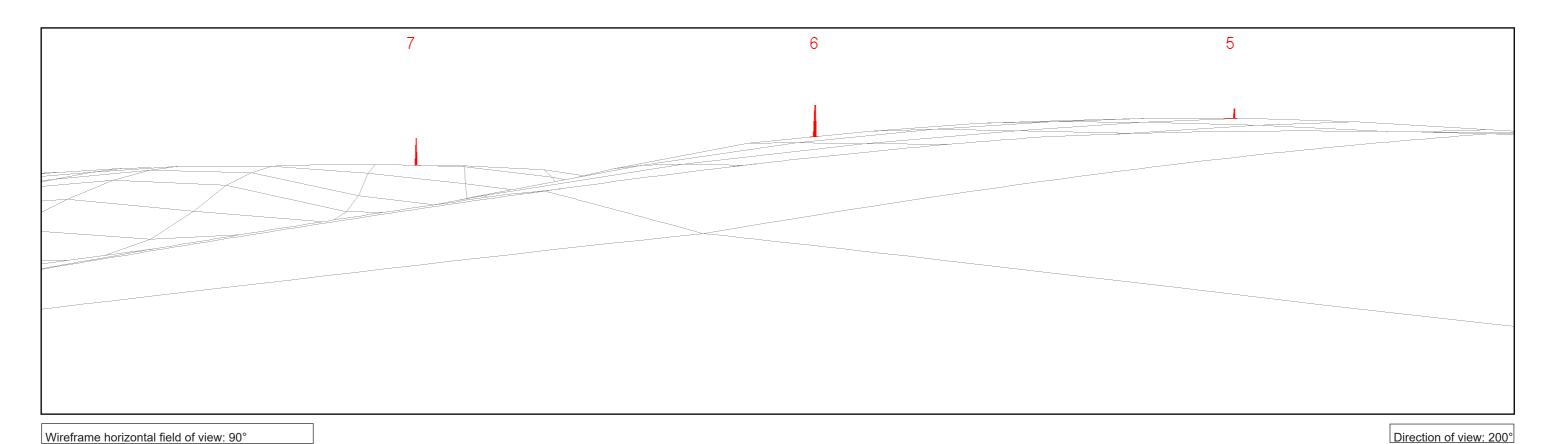

Paper size:

G1: Gass

Direction of view: 247°

S1: Waterside, Doon Valley Railway (LVIA Viewpoint 2)

Cumulative Windfarm Proposed scheme key (by status):

Operational Under Construction Consented

Application Scoping

OS reference: 243994, 608395 Nearest turbine: 2.0 km

Viewing distance at A3: Paper size:

S2: Waterside, north end (LVIA Viewpoint 3)

Cumulative Windfarm Proposed scheme key (by status):

Operational Under Construction Consented Application Scoping