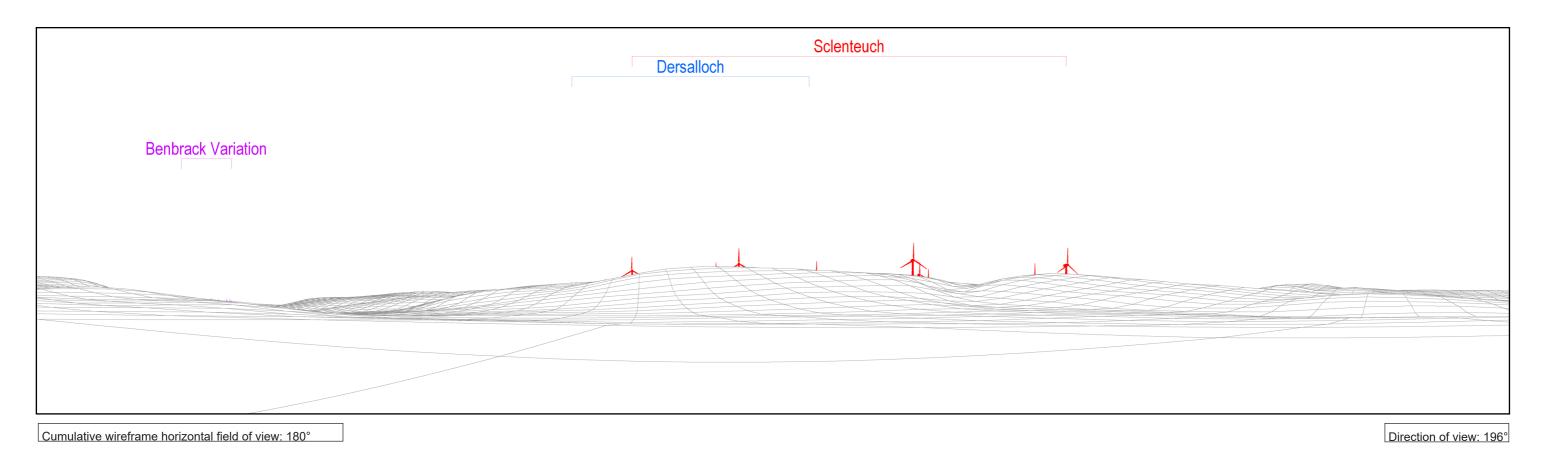

scent** 







Direction of view: 122°

S6: Carskeoch

key (by status):

Cumulative Windfarm Proposed scheme Operational Under Construction Consented

Application Scoping

OS reference: 241522, 609568 Nearest turbine: 1.5 km

Viewing distance at A3: Paper size:





key (by status):

Operational

Consented

Under Construction

OS reference: 241669, 609691

Nearest turbine: 1.6 km

Application

Scoping

Viewing distance at A3:

Correct printed image size: 390 x 85 mm

Paper size:

25 cm

420 x 297 mm (A3)

S7: Clements Wynd







Direction of view: 125°

S8: A713 (LVIA Viewpoint 4)

Cumulative Windfarm Proposed scheme key (by status):

Operational Under Construction Consented Application Scoping

OS reference: 241958, 610075 Nearest turbine: 2.1 km

Viewing distance at A3: Paper size:





Operational

Under Construction Consented

key (by status):

Application

Scoping

OS reference: 242495, 609566

Nearest turbine: 2.0 km

Viewing distance at A3:

Correct printed image size: 390 x 85 mm

Paper size:

25 cm

420 x 297 mm (A3)

S9: Burnfoot