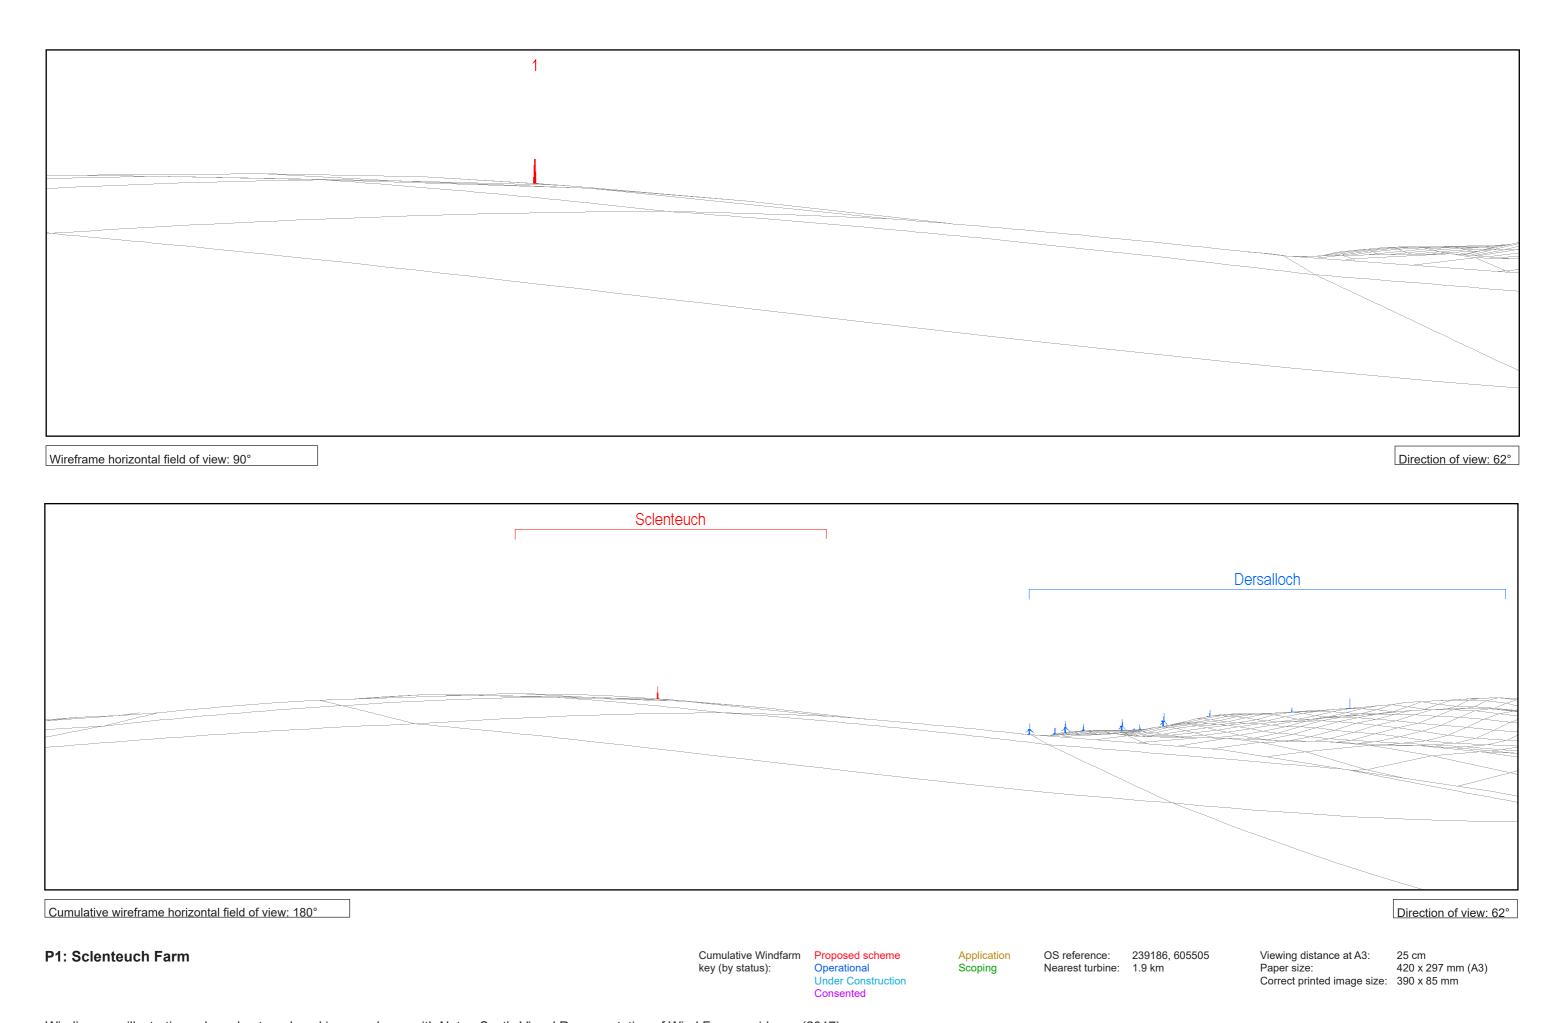

Application

Scoping

Viewing distance at A3:

Correct printed image size: 390 x 85 mm

Paper size:

25 cm

420 x 297 mm (A3)

Wirelines are illustrative only and not produced in accordance with NatureScot's Visual Representation of Wind Farms guidance (2017)