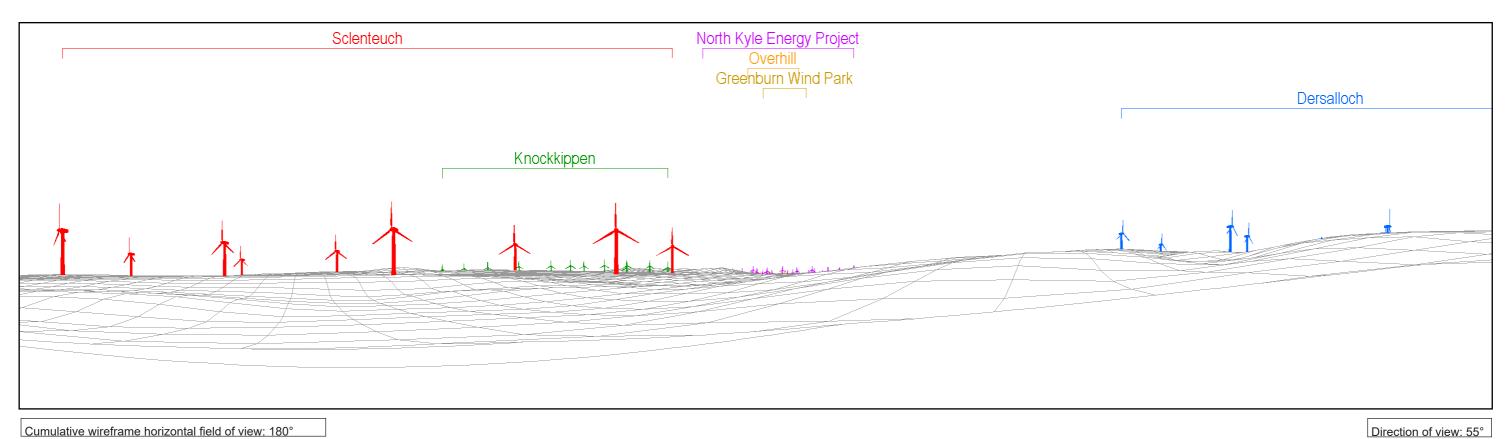

Paper size:

G1: Gass

Direction of view: 247°

S1: Waterside, Doon Valley Railway (LVIA Viewpoint 2)

Cumulative Windfarm Proposed scheme key (by status):

Operational Under Construction Consented

Application Scoping

OS reference: 243994, 608395 Nearest turbine: 2.0 km

Viewing distance at A3: Paper size:

S2: Waterside, north end (LVIA Viewpoint 3)

Cumulative Windfarm Proposed scheme key (by status):

Operational Under Construction Consented Application Scoping