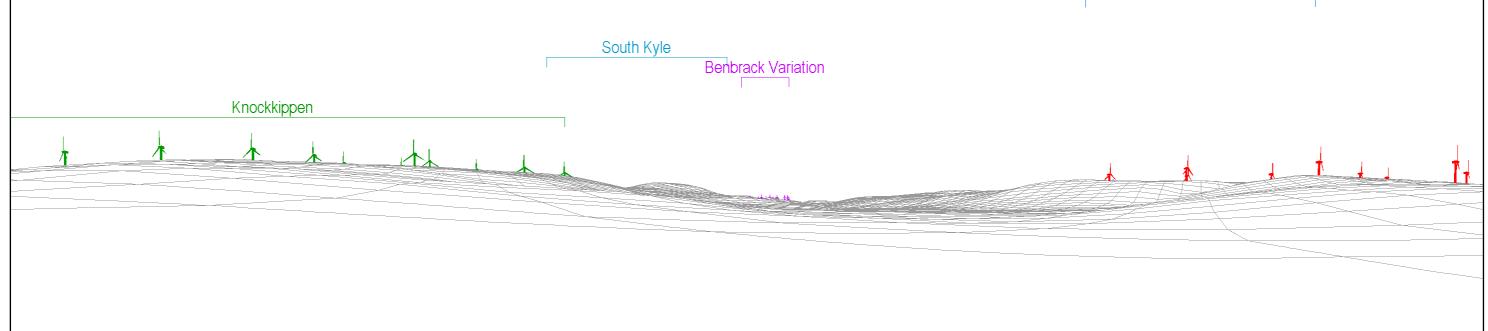

w





Operational

Under Construction Consented

key (by status):

Application

Scoping

OS reference: 241958, 609279

Nearest turbine: 1.5 km

Viewing distance at A3:

Correct printed image size: 390 x 85 mm

Paper size:

25 cm

420 x 297 mm (A3)

**S5: Keirs Crescent** 







Direction of view: 122°

S6: Carskeoch

key (by status):

Cumulative Windfarm Proposed scheme Operational Under Construction Consented

Application Scoping

OS reference: 241522, 609568 Nearest turbine: 1.5 km

Viewing distance at A3: Paper size:





key (by status):

Operational

Consented

Under Construction

OS reference: 241669, 609691

Nearest turbine: 1.6 km

Application

Scoping

Viewing distance at A3:

Correct printed image size: 390 x 85 mm

Paper size:

25 cm

420 x 297 mm (A3)

S7: Clements Wynd







Direction of view: 125°

S8: A713 (LVIA Viewpoint 4)

Cumulative Windfarm Proposed scheme key (by status):

Operational Under Construction Consented Application Scoping

OS reference: 241958, 610075 Nearest turbine: 2.1 km

Viewing distance at A3: Paper size:





Operational

Under Construction Consented

key (by status):

Application

Scoping

OS reference: 242495, 609566

Nearest turbine: 2.0 km

Viewing distance at A3:

Correct printed image size: 390 x 85 mm

Paper size:

25 cm

420 x 297 mm (A3)

S9: Burnfoot