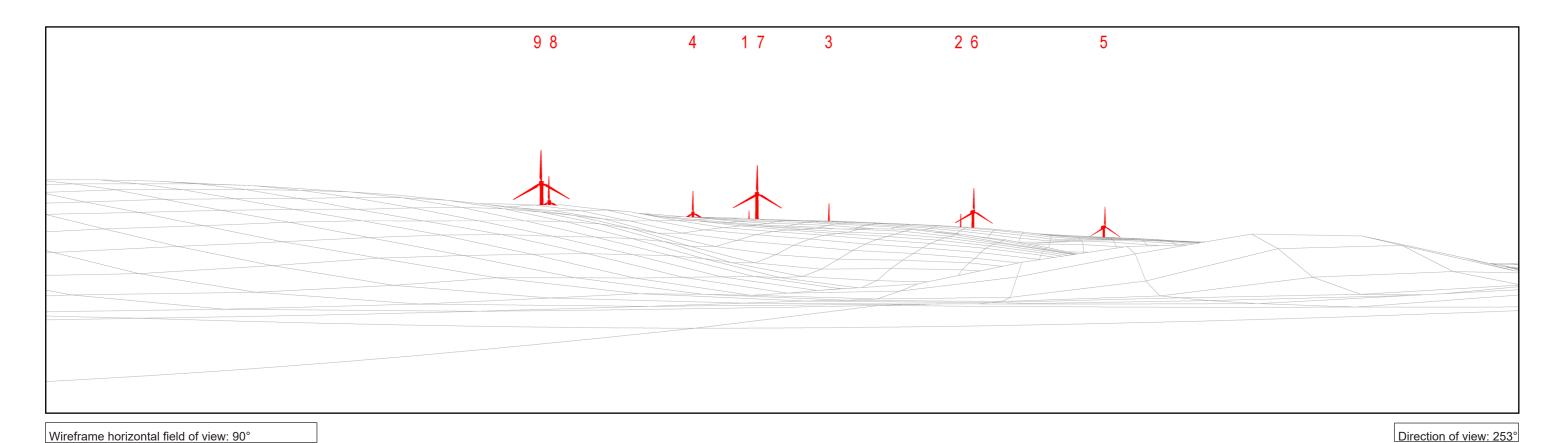

Paper size:

G1: Gass

Direction of view: 247°

S1: Waterside, Doon Valley Railway (LVIA Viewpoint 2)

Cumulative Windfarm Proposed scheme key (by status):

Operational Under Construction Consented

Application Scoping

OS reference: 243994, 608395 Nearest turbine: 2.0 km

Viewing distance at A3: Paper size:

S2: Waterside, north end (LVIA Viewpoint 3)

Cumulative Windfarm Proposed scheme key (by status):

Operational Under Construction Consented Application Scoping