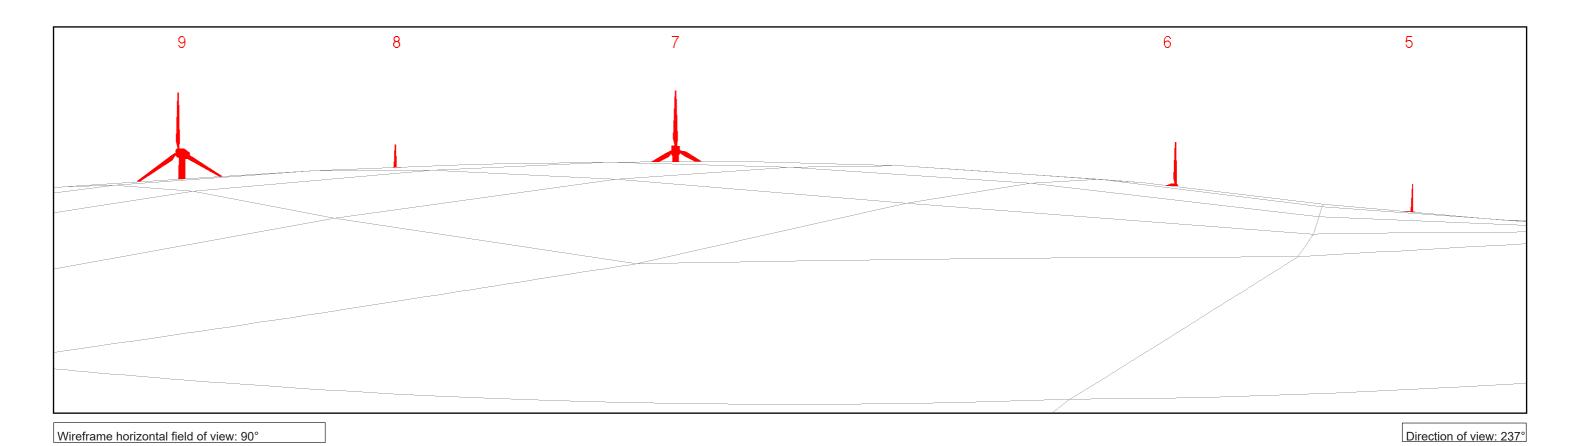

Correct printed image size: 390 x 85 mm

Paper size:

25 cm

420 x 297 mm (A3)

S7: Clements Wynd

Direction of view: 125°

S8: A713 (LVIA Viewpoint 4)

Cumulative Windfarm Proposed scheme key (by status):

Operational Under Construction Consented Application Scoping

OS reference: 241958, 610075 Nearest turbine: 2.1 km

Viewing distance at A3: Paper size:

Operational

Under Construction Consented

key (by status):