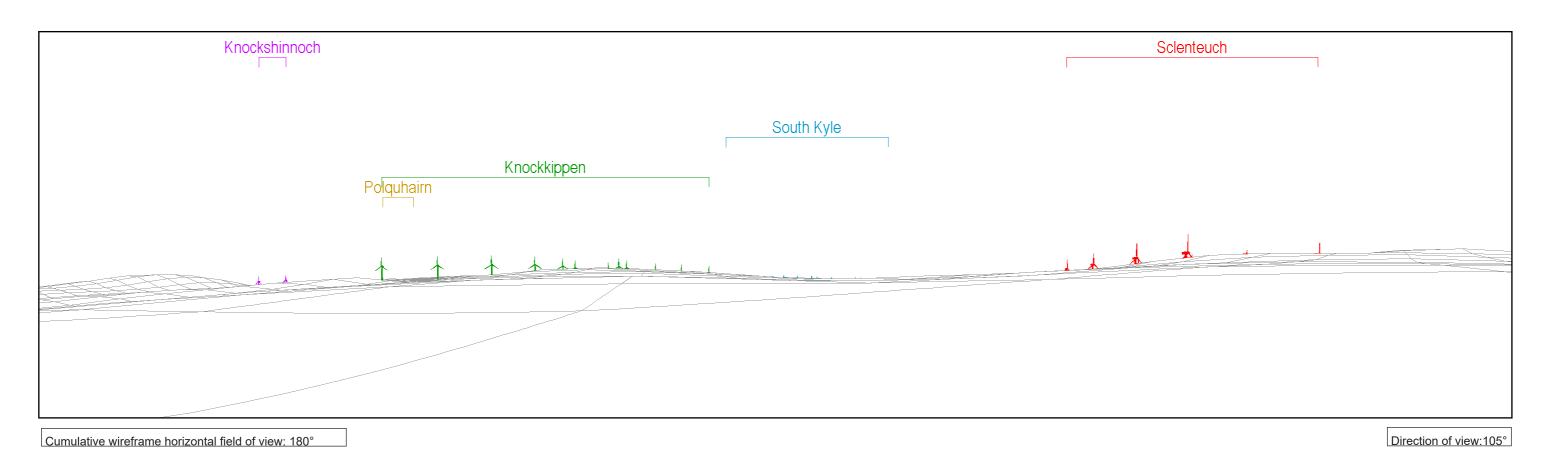

Paper size:

G1: Gass

Direction of view: 247°

S1: Waterside, Doon Valley Railway (LVIA Viewpoint 2)

Cumulative Windfarm Proposed scheme key (by status):

Operational Under Construction Consented

Application Scoping

OS reference: 243994, 608395 Nearest turbine: 2.0 km

Viewing distance at A3: Paper size:

S2: Waterside, north end (LVIA Viewpoint 3)

Cumulative Windfarm Proposed scheme key (by status):

Operational Under Construction Consented Application Scoping