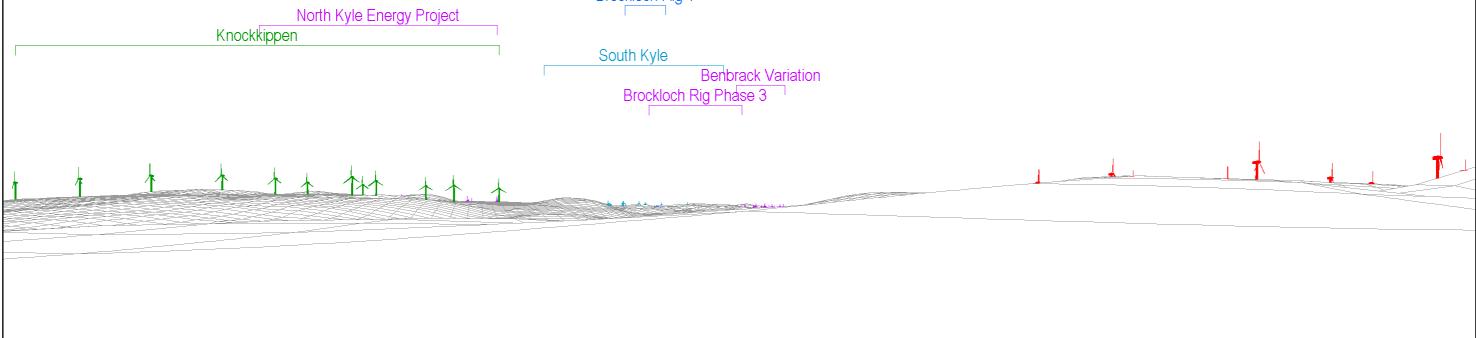

ve only and not produced in accordance with NatureScot's Visual Representation of Wind Farms guidance (2017)

S3: New Cottages





Operational

Under Construction Consented

key (by status):

Application

Scoping

OS reference: 244396, 608119

Nearest turbine: 2.1 km

25 cm 420 x 297 mm (A3)

Viewing distance at A3:

Correct printed image size: 390 x 85 mm

Paper size:

Wirelines are illustrative only and not produced in accordance with NatureScot's Visual Representation of Wind Farms guidance (2017)

S4: Chapel Row





Operational

Under Construction Consented

key (by status):

Application

Scoping

OS reference: 241958, 609279

Nearest turbine: 1.5 km

Viewing distance at A3:

Correct printed image size: 390 x 85 mm

Paper size:

25 cm

420 x 297 mm (A3)

**S5: Keirs Crescent** 







Direction of view: 122°

S6: Carskeoch

key (by status):

Cumulative Windfarm Proposed scheme Operational Under Construction Consented

Application Scoping

OS reference: 241522, 609568 Nearest turbine: 1.5 km

Viewing distance at A3: Paper size:





key (by status):

Operational

Consented

Under Construction

OS reference: 241669, 609691

Nearest turbine: 1.6 km

Application

Scoping

Viewing distance at A3:

Correct printed image size: 390 x 85 mm

Paper size:

25 cm

420 x 297 mm (A3)

S7: Clements Wynd







Direction of view: 125°

S8: A713 (LVIA Viewpoint 4)

Cumulative Windfarm Proposed scheme key (by status):

Operational Under Construction Consented Application Scoping

OS reference: 241958, 610075 Nearest turbine: 2.1 km

Viewing distance at A3: Paper size:





Operational