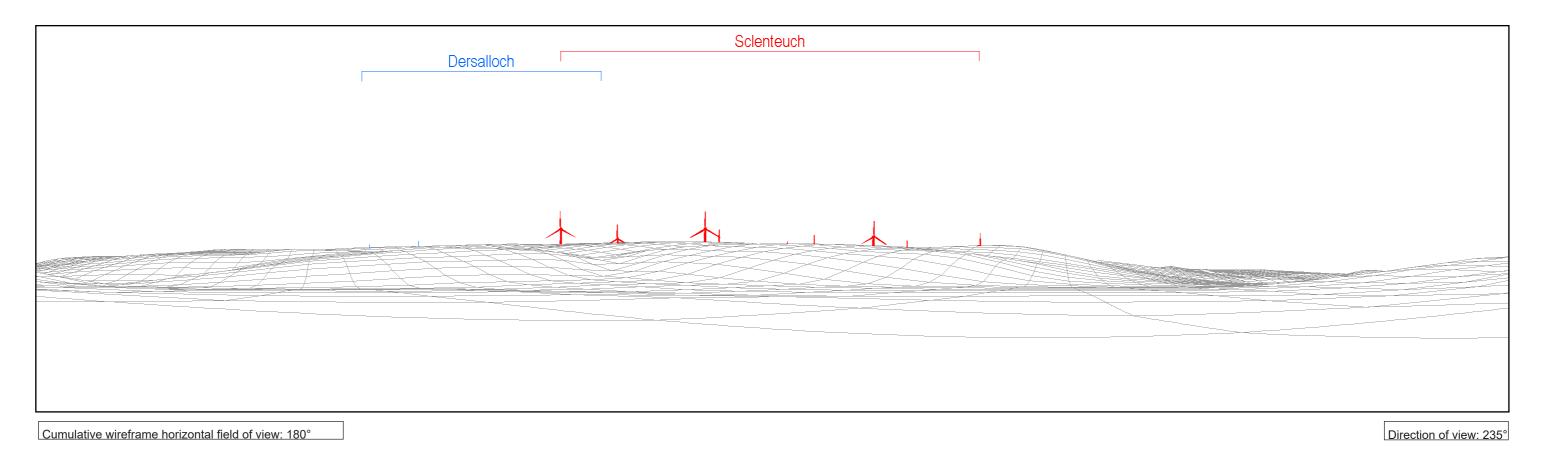

Paper size:

G1: Gass

Direction of view: 247°

S1: Waterside, Doon Valley Railway (LVIA Viewpoint 2)

Cumulative Windfarm Proposed scheme key (by status):

Operational Under Construction Consented

Application Scoping

OS reference: 243994, 608395 Nearest turbine: 2.0 km

Viewing distance at A3: Paper size:

S2: Waterside, north end (LVIA Viewpoint 3)

Cumulative Windfarm Proposed scheme key (by status):

Operational Under Construction Consented Application Scoping