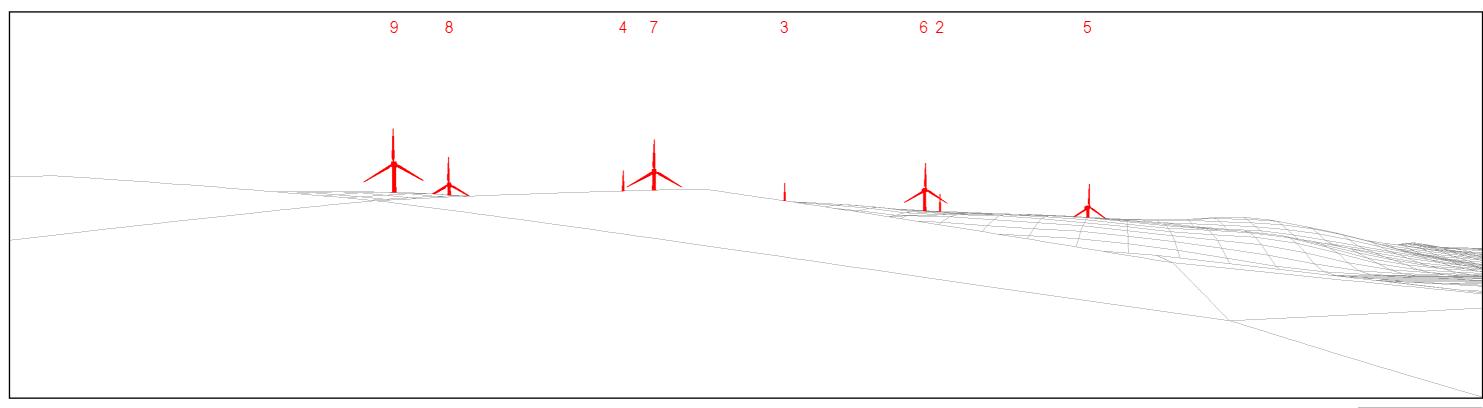

Paper size:

G1: Gass

Direction of view: 247°

S1: Waterside, Doon Valley Railway (LVIA Viewpoint 2)

Cumulative Windfarm Proposed scheme key (by status):

Operational Under Construction Consented

Application Scoping