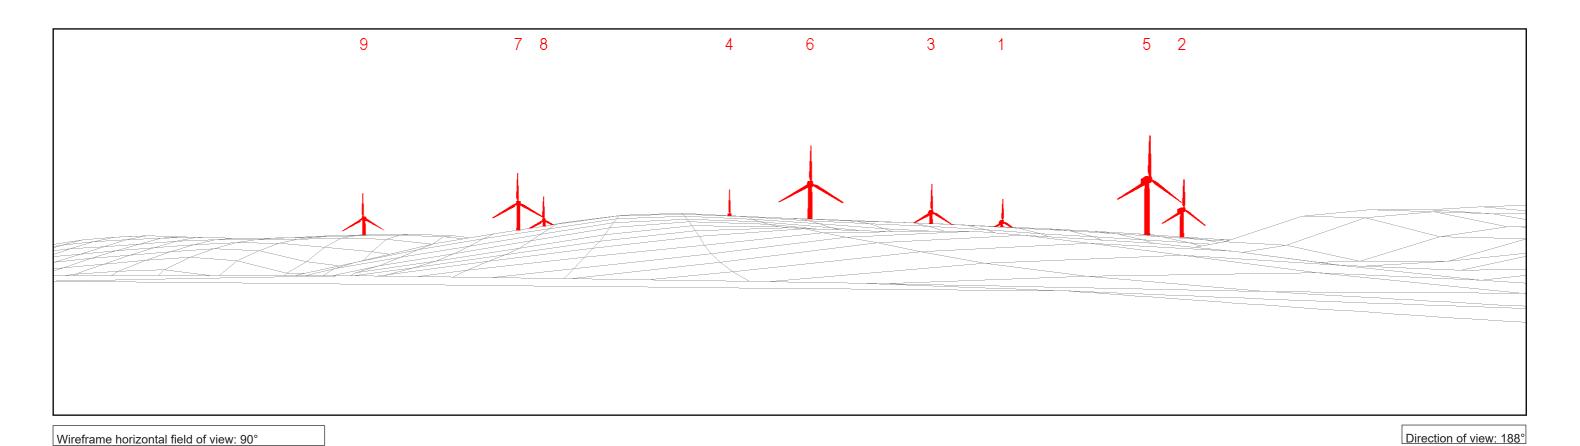

Paper size:

G1: Gass

Direction of view: 247°

S1: Waterside, Doon Valley Railway (LVIA Viewpoint 2)

Cumulative Windfarm Proposed scheme key (by status):

Operational Under Construction Consented

Application Scoping

OS reference: 243994, 608395 Nearest turbine: 2.0 km

Viewing distance at A3: Paper size:

S2: Waterside, north end (LVIA Viewpoint 3)

Cumulative Windfarm Proposed scheme key (by status):

Operational Under Construction Consented Application Scoping