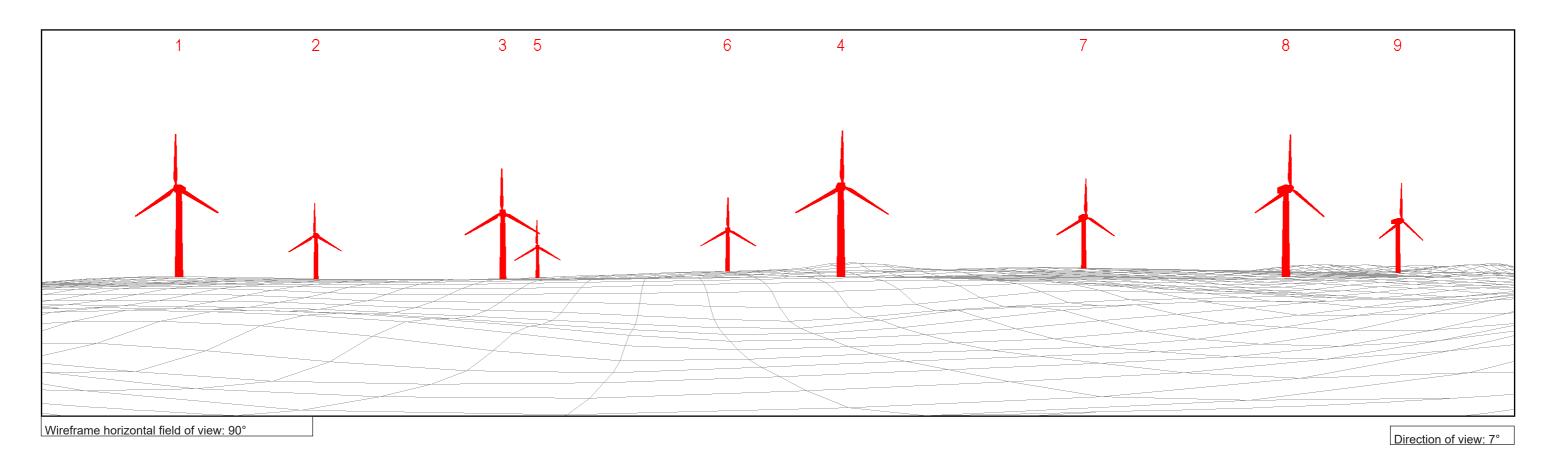

Viewing distance at A3:

Correct printed image size: 390 x 85 mm

Paper size:

25 cm

420 x 297 mm (A3)

**S5: Keirs Crescent** 

Direction of view: 122°

S6: Carskeoch

key (by status):

Cumulative Windfarm Proposed scheme Operational Under Construction Consented

Application Scoping

OS reference: 241522, 609568 Nearest turbine: 1.5 km

Viewing distance at A3: Paper size:

key (by status):