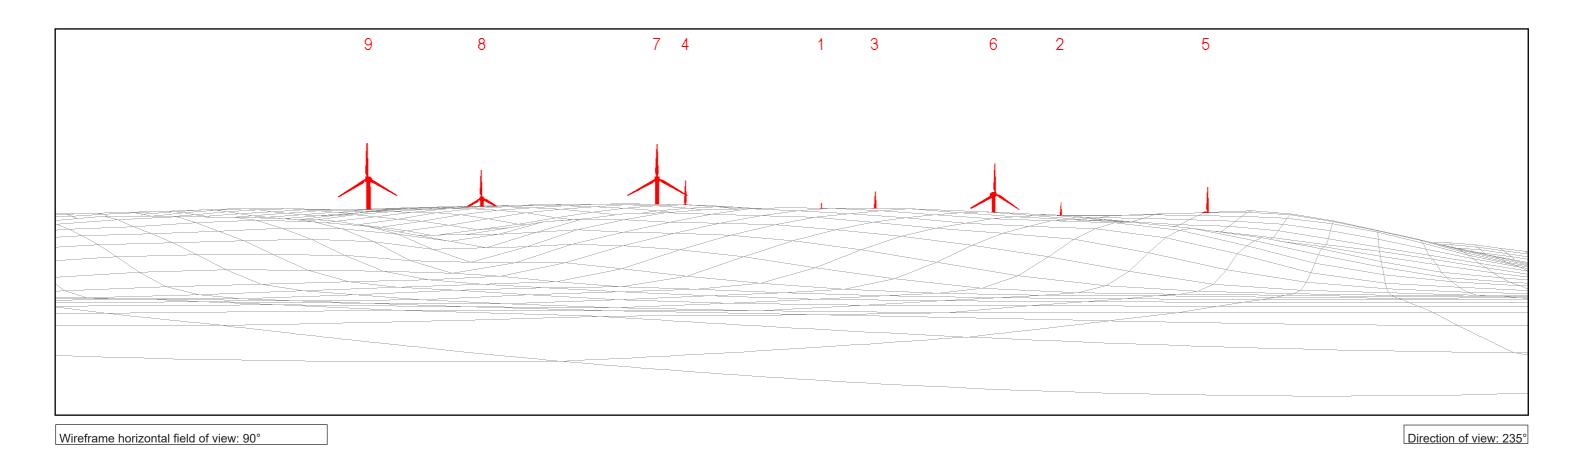

tional

Under Construction Consented

key (by status):

OS reference: 241079, 605622

Nearest turbine: 1.3 km

Application

Scoping

25 cm 420 x 297 mm (A3)

Viewing distance at A3:

Correct printed image size: 390 x 85 mm

Paper size:

G1: Gass







Direction of view: 247°

S1: Waterside, Doon Valley Railway (LVIA Viewpoint 2)

Cumulative Windfarm Proposed scheme key (by status):

Operational Under Construction Consented

Application Scoping

OS reference: 243994, 608395 Nearest turbine: 2.0 km

Viewing distance at A3: Paper size:







S2: Waterside, north end (LVIA Viewpoint 3)

Cumulative Windfarm Proposed scheme key (by status):

Operational Under Construction Consented Application Scoping

Nearest turbine: 2.1 km

OS reference: 243599, 608855

Viewing distance at A3: Paper size:





Operational

Under Construction Consented

key (by status):

OS reference: 243532, 608737

Nearest turbine: 2.0 km

Application

Scoping

25 cm 420 x 297 mm (A3)

Viewing distance at A3:

Correct printed image size: 390 x 85 mm

Paper size:

Wirelines are illustrative only and not produced in accordance with NatureScot's Visual Representation of Wind Farms guidance (2017)

S3: New Cottages





Operational

Under Construction Consented

key (by status):

Application

Scoping

OS reference: 244396, 608119

Nearest turbine: 2.1 km

25 cm 420 x 297 mm (A3)

Viewing distance at A3:

Correct printed image size: 390 x 85 mm

Paper size:

Wirelines are illustrative only and not produced in accordance with NatureScot's Visual Representation of Wind Farms guidance (2017)

S4: Chapel Row





Op