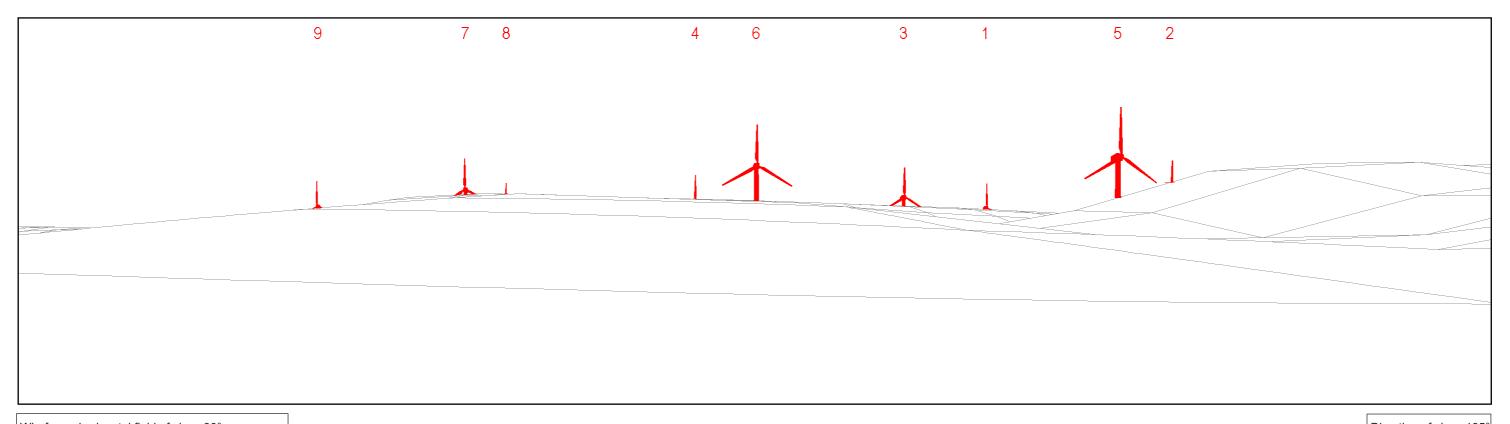

Paper size:

G1: Gass

Direction of view: 247°

S1: Waterside, Doon Valley Railway (LVIA Viewpoint 2)

Cumulative Windfarm Proposed scheme key (by status):

Operational Under Construction Consented

Application Scoping

OS reference: 243994, 608395 Nearest turbine: 2.0 km

Viewing distance at A3: Paper size:

S2: Waterside, north end (LVIA Viewpoint 3)

Cumulative Windfarm Proposed scheme key (by status):

Operational Under Construction Consented Application Scoping