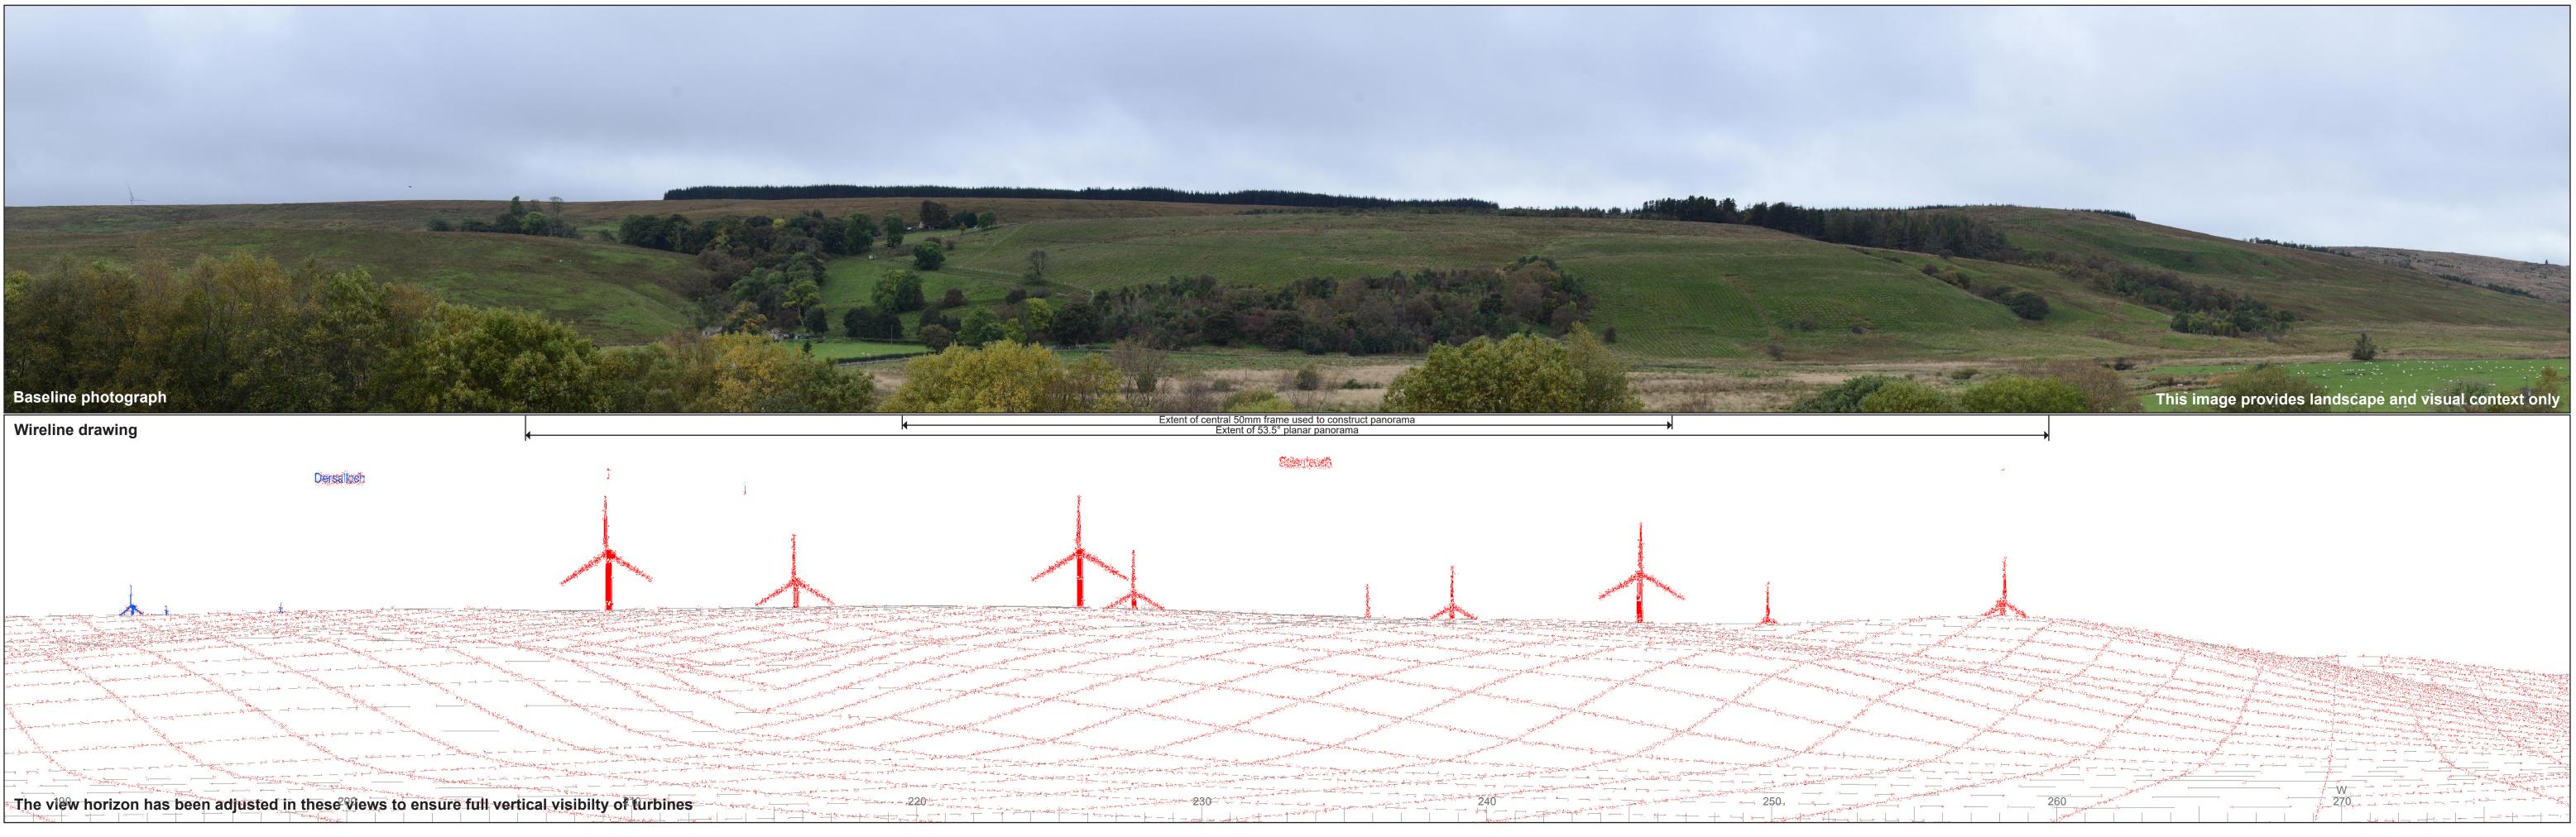

| 9                | 8                                                                                                                                                                                                                                      | 7 4 | 1 3<br>                                                                  | 6<br> | 2<br> <br>                                                                 |
|------------------|----------------------------------------------------------------------------------------------------------------------------------------------------------------------------------------------------------------------------------------|-----|--------------------------------------------------------------------------|-------|----------------------------------------------------------------------------|
|                  |                                                                                                                                                                                                                                        |     |                                                                          |       |                                                                            |
|                  |                                                                                                                                                                                                                                        |     |                                                                          |       |                                                                            |
|                  |                                                                                                                                                                                                                                        |     |                                                                          |       |                                                                            |
|                  |                                                                                                                                                                                                                                        |     |                                                                          |       |                                                                            |
|                  |                                                                                                                                                                                                                                        |     |                                                                          |       |                                                                            |
|                  |                                                                                                                                                                                                                                        |     |                                                                          |       |                                                                            |
|                  |                                                                                                                                                                                                                                        |     |                                                                          |       |                                                                            |
|                  |                                                                                                                                                                                                                                        |     |                                                                          |       |                                                                            |
|                  |                                                                                                                                                                                                                                        |     |                                                                          |       |                                                                            |
|                  |                                                                                                                                                                                                                                        |     |                                                                          |       |                                                                            |
|                  |                                                                                                                                                                                                                                        |     |                                                                          |       |                                                                            |
|                  |                                                                                                                                                                                                                                        |     |                                                                          |       |                                                                            |
|                  |                                                                                                                                                                                                                                        |     |                                                                          |       |                                                                            |
|                  |                                                                                                                                                                                                                                        |     |                                                                          |       |                                                                            |
|                  |                                                                                                                                                                                                                                        |     |                                                                          |       |                                                                            |
|                  |                                                                                                                                                                                                                                        |     |                                                                          |       |                                                                            |
|                  |                                                                                                                                                                                                                                        |     |                                                                          |       |                                                                            |
| Wireline drawing |                                                                                                                                                                                                                                        |     |                                                                          |       | View flat at a comfortable arm's length                                    |
| LUC              | OS reference:243599E 608855NHorizontal field of view:53.5° (planar projection)AOD:177 mPrincipal distance:812.5 mmDirection of view:233°Paper size:841 x 297 mm (half A1)Nearest turbine:2.2 kmCorrect printed image size:820 x 260 mm |     | Wind Farm Developments key<br>(by status):Proposed scheme<br>Operational |       | Sclenteuch Wind Farm<br>Figure: 5.2.3c<br>Viewpoint 3: Waterside North End |

LUC

OS reference: 243599E 608855N AOD: 177 m Direction of view: 233° Nearest turbine: 2.2 km

Horizontal field of view:53.5° (planar projection)Camera:NIKON D600Principal distance:812.5 mmLens:50mm Fixed Focal LengthPaper size:841 x 297 mm (half A1)Camera height:1.5 mCorrect printed image size:820 x 260 mm1.5 m

Photography Date: 12/10/2021 Photography Time: 11:47:00

Sclenteuch Wind Farm Figure: 5.2.3d Viewpoint 3: Waterside North End