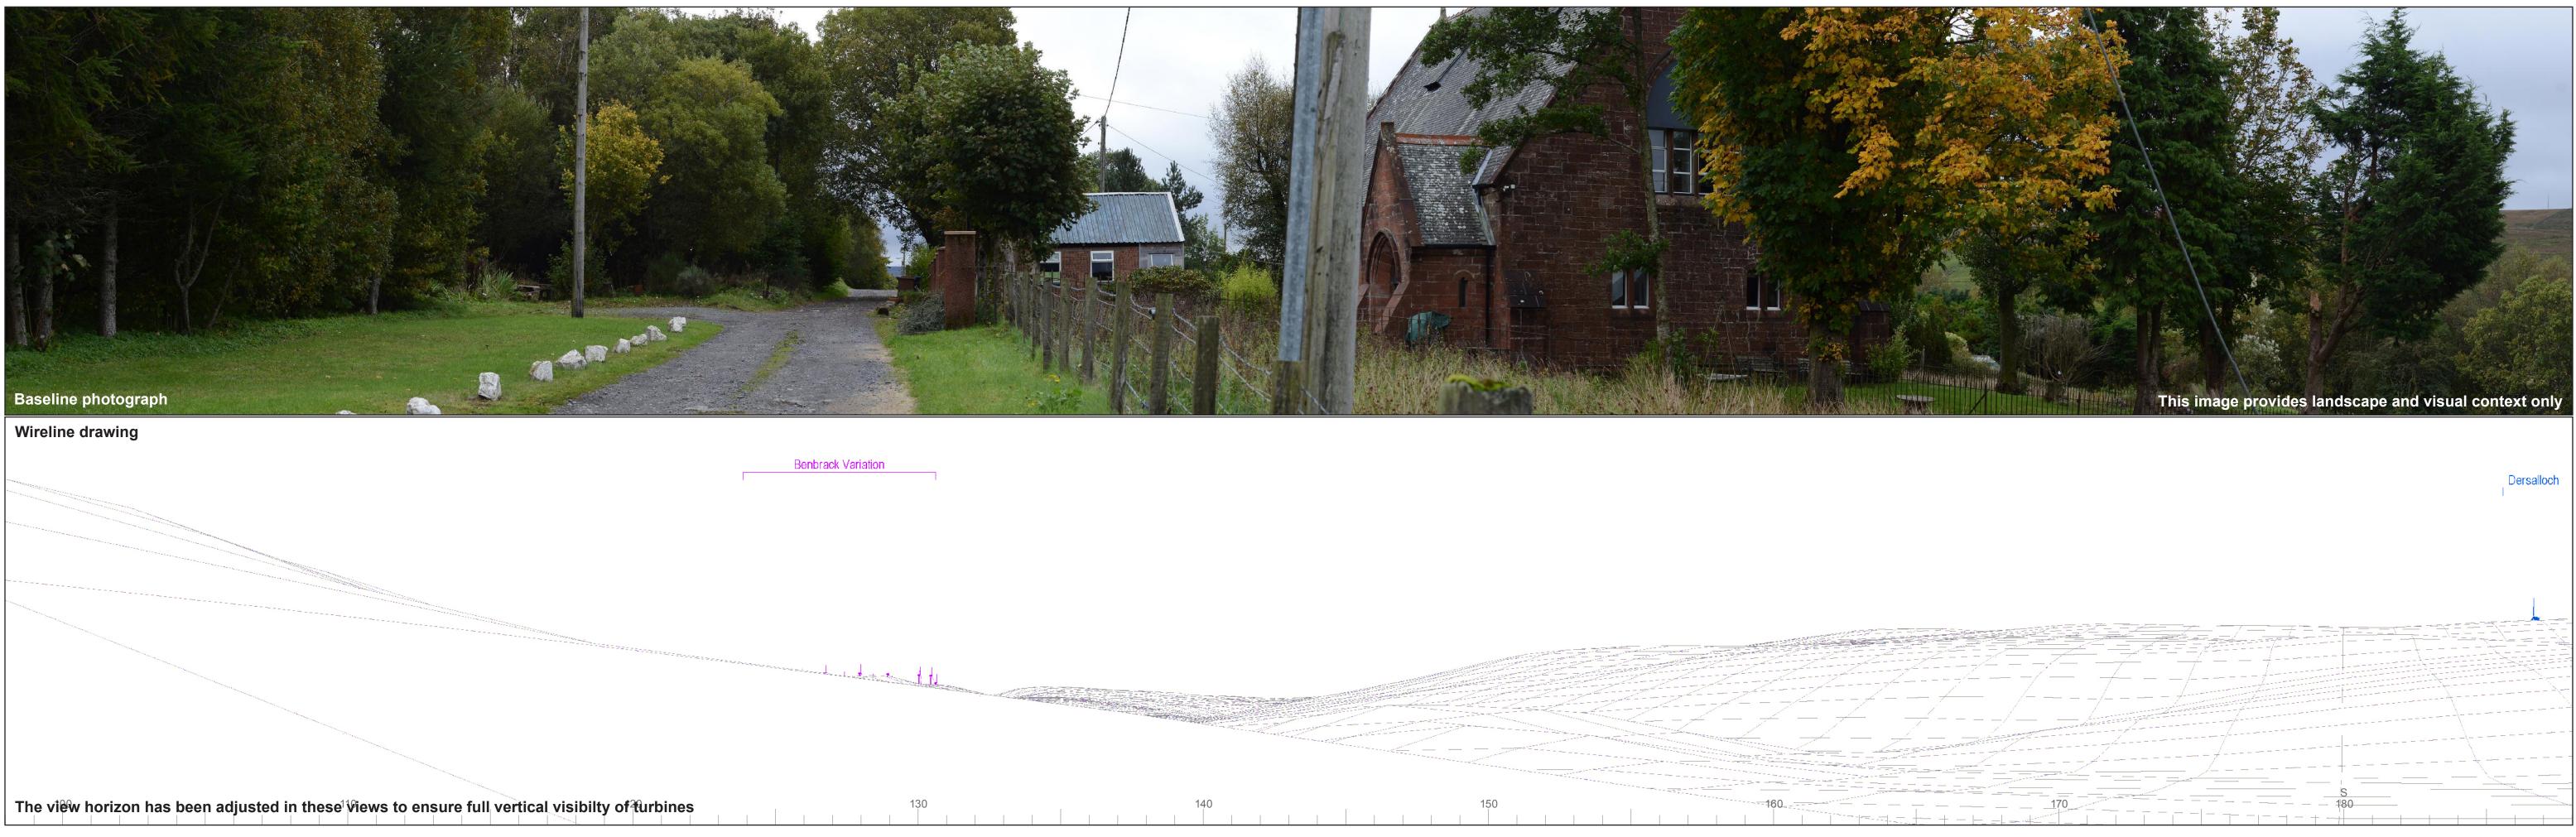

Camera height: 1.5 m

Proposed schemeApplicationOperationalScopingUnder constructionAppeal/PLI Consented

Sclenteuch Wind Farm Figure: 5.2.3a Viewpoint 3: Waterside North End

LUC

OS reference: 243599E 608855N AOD: 177 m Direction of view: 233° Nearest turbine: 2.2 km

Horizontal field of view:90° (cylindrical projection)Principal distance:522 mm Paper size:841 x 297 mm (half A1)Correct printed image size:820 x 260 mm

NIKON D600 50mm Fixed Focal Length Camera: Lens: Camera height: 1.5 m

Photography Date: 12/10/2021 Photography Time: 11:47:00

Wind Farm Developments key (by status):

Proposed schemeApplicationOperationalScoping Under construction Appeal/PLI Consented

Sclenteuch Wind Farm Figure: 5.2.3b Viewpoint 3: Waterside North End