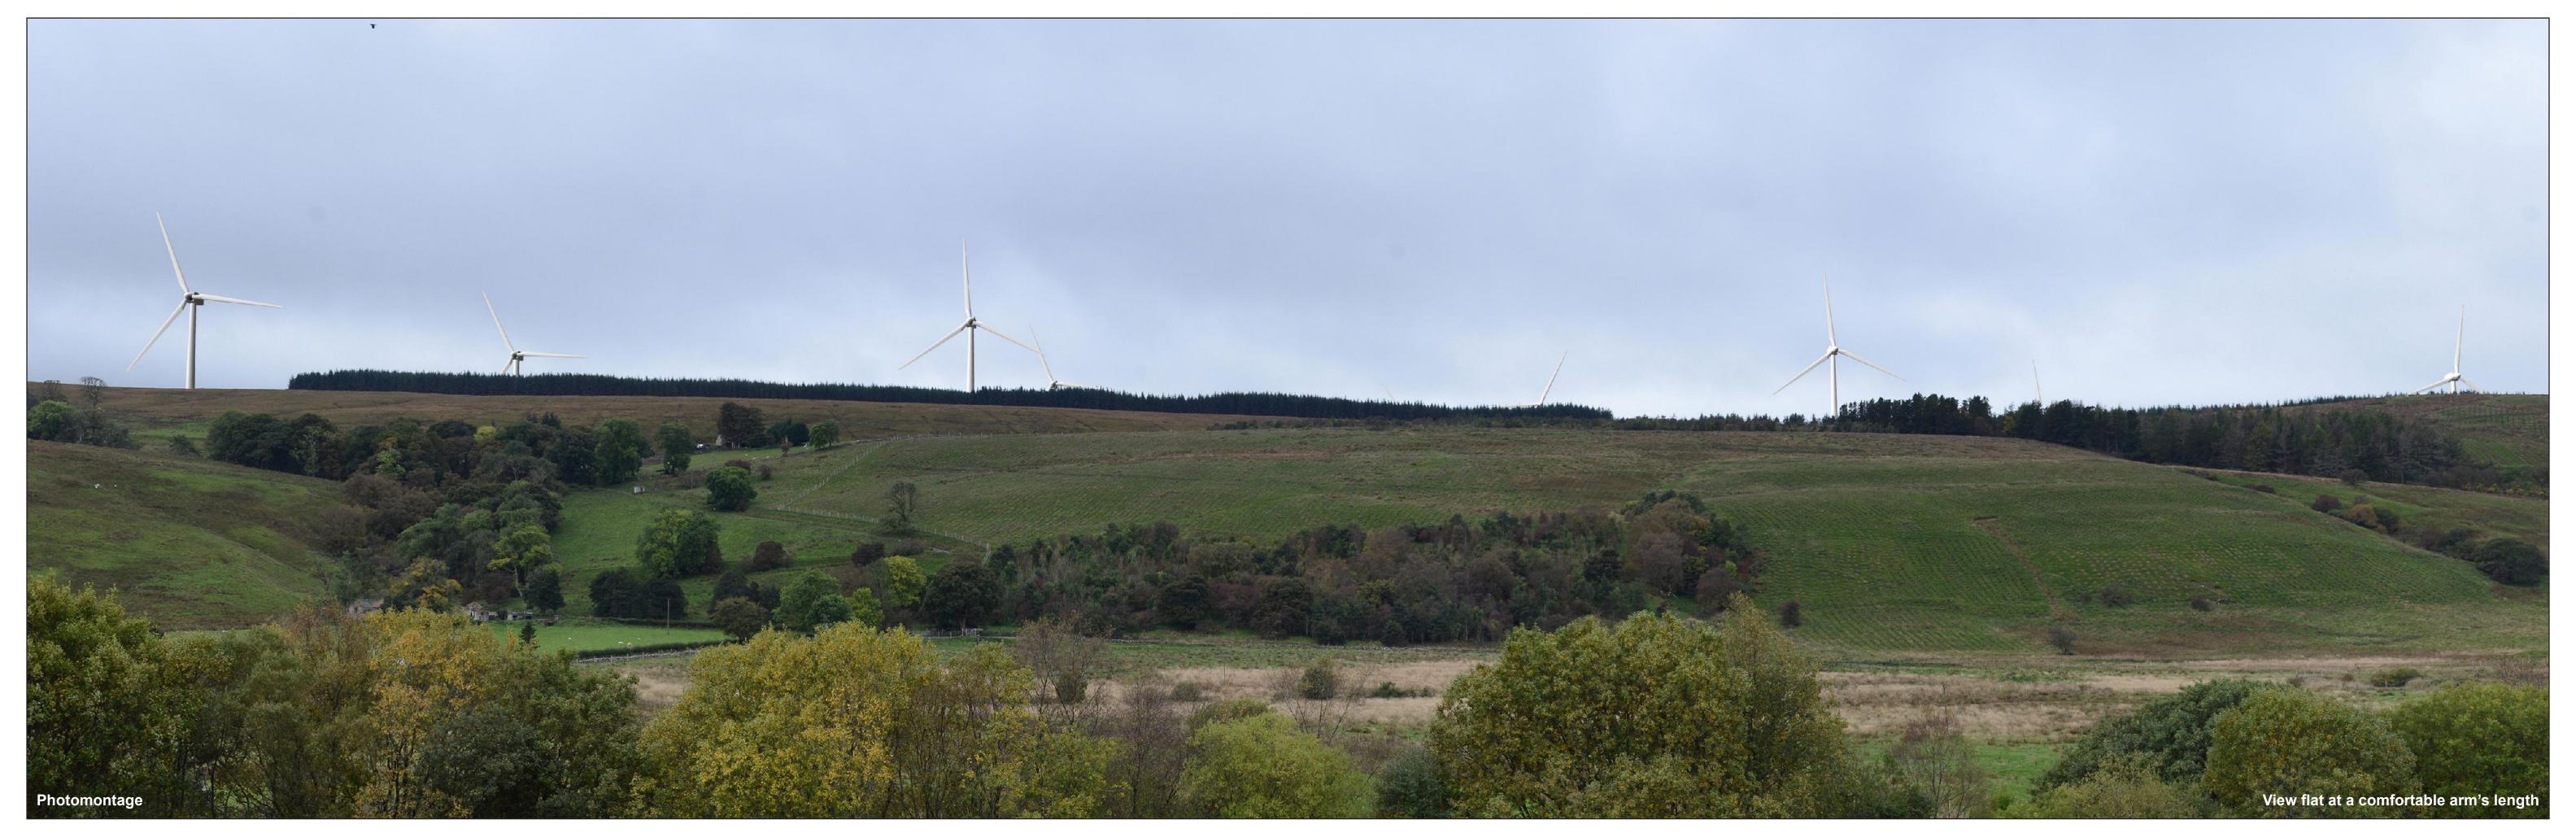

Camera height: 1.5 m

Proposed schemeApplicationOperationalScopingUnder constructionAppeal/PLI Consented

Sclenteuch Wind Farm Figure: 5.2.3a Viewpoint 3: Waterside North End

LUC

OS reference: 243599E 608855N AOD: 177 m Direction of view: 233° Nearest turbine: 2.2 km

Horizontal field of view:90° (cylindrical projection)Principal distance:522 mm Paper size:841 x 297 mm (half A1)Correct printed image size:820 x 260 mm

NIKON D600 50mm Fixed Focal Length Camera: Lens: Camera height: 1.5 m

Photography Date: 12/10/2021 Photography Time: 11:47:00

Wind Farm Developments key (by status):

Proposed schemeApplicationOperationalScoping Under construction Appeal/PLI Consented

Sclenteuch Wind Farm Figure: 5.2.3b Viewpoint 3: Waterside North End