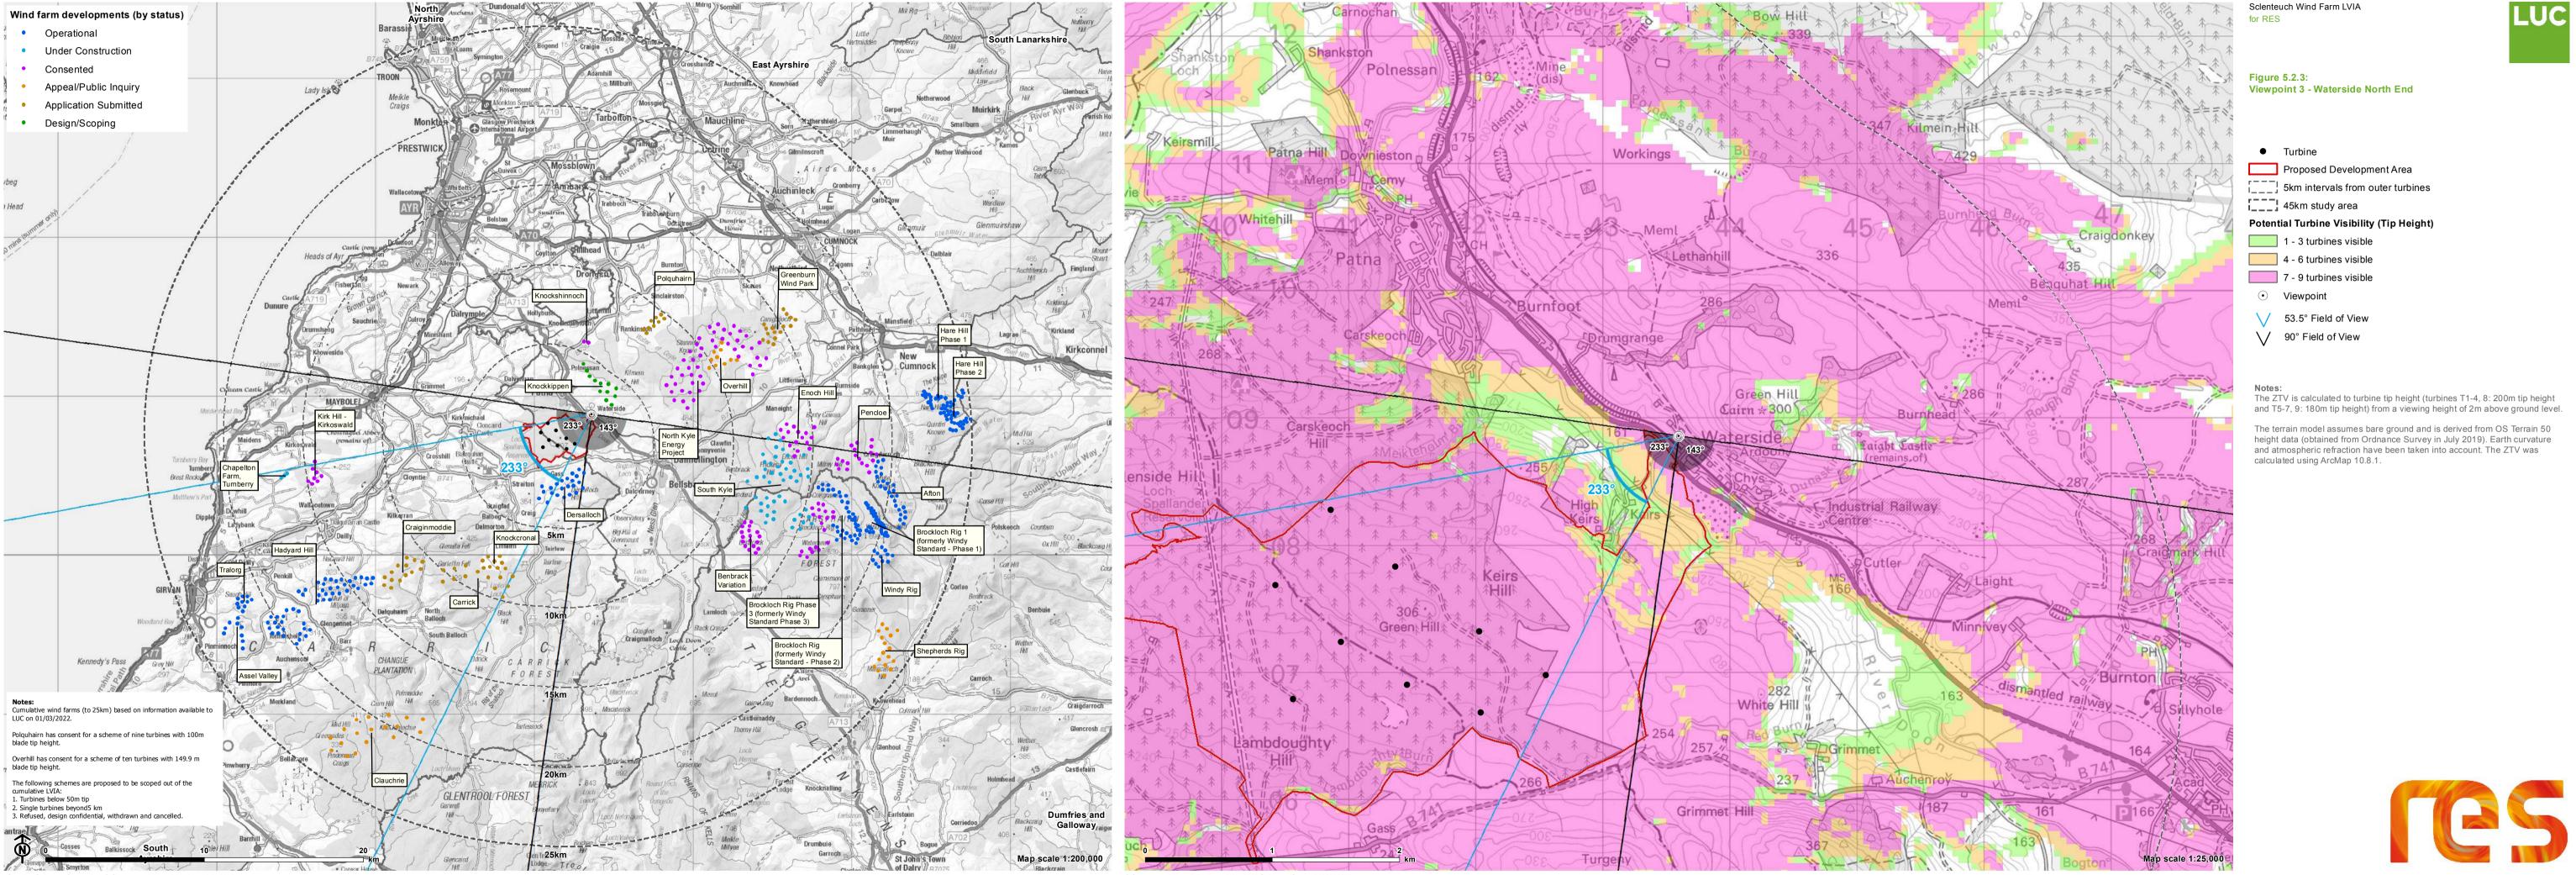

Inance Survey data © Crown copyright and database right 2022

© Crown copyright and database rights 2022 Ordnance Survey 0100031673

## CB:XX EB:nunn\_j LUC FIG52-X\_11507\_VP\_Maps\_Double\_A3L 05/07/2022

OS reference: AOD: 177 m Direction of view: 143° Nearest turbine: 2.2 km Paper size: 841 x 297 mm (half A1) Correct printed image size: 820 x 260 mm